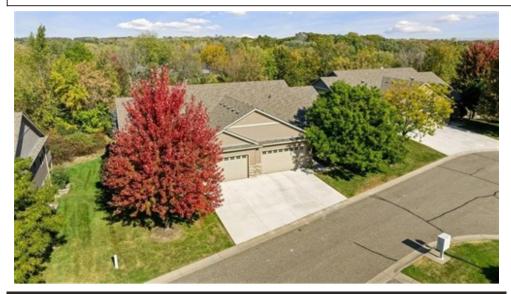

## 2181 Tower Alcove, Woodbury, MN 55125

» Beds: 3 | Baths: 1 Full, 1 Half

» MLS #: 6620104

Townhouse | 2,605 ft² | Lot: 3,485 ft²
More Info: 2181TowerAlcove.lsForSale.com

Kim Ziton (612) 987-6835 kim@kimziton.com

## \$ 529,000

One-level living at its finest! Nestled on a wooded lot in a private cul-de-sac, this meticulously maintained twin home offers peace and serenity. The open floor plan features large windows, allowing abundant natural light to fill the space. Highlights include warm maple cabinets, granite counters, a tile backsplash, a walk-in pantry, s/s appliances (dishwasher/micro 2022), wood floors, vaulted ceiling in dining room, fireplace. The main level offers a home office, spacious primary bedroom, vaulted four-season room w/ transom windows. The w/o level is perfect for entertaining, featuring a large media space, billiard/game area, bedroom, bath. Additional unfinished space offers potential for future expansion or provides excellent storage options. Extra features include a maint free deck, patio, concrete driveway (2024), furnace (2024), carbon filtration water system, roof and gutters (2018), and epoxy garage floor. Conveniently located in the heart of Woodbury, close to shopping and amenities.