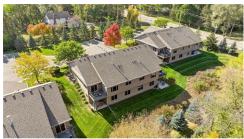

## \$ 529,000

One-level living at its finest! Nestled on a wooded lot in a private cul-de-sac, this meticulously maintained twin home offers peace and serenity. The open floor plan features large windows, allowing abundant natural light to fill the space. Highlights include warm maple cabinets, granite counters, a tile backsplash, a walk-in pantry, s/s appliances (dishwasher/micro 2022), wood floors, vaulted ceiling in dining room, fireplace. The main level offers a home office, spacious primary bedroom, vaulted four-season room w/ transom windows. The w/o level is perfect for entertaining, featuring a large media space, billiard/game area, bedroom, bath. Additional unfinished space offers potential for future expansion or provides excellent storage options. Extra features include a maint free deck, patio, concrete driveway (2024), furnace (2024), carbon filtration water system, roof and gutters (2018), and epoxy garage floor. Conveniently located in the heart of Woodbury, close to shopping and amenities.